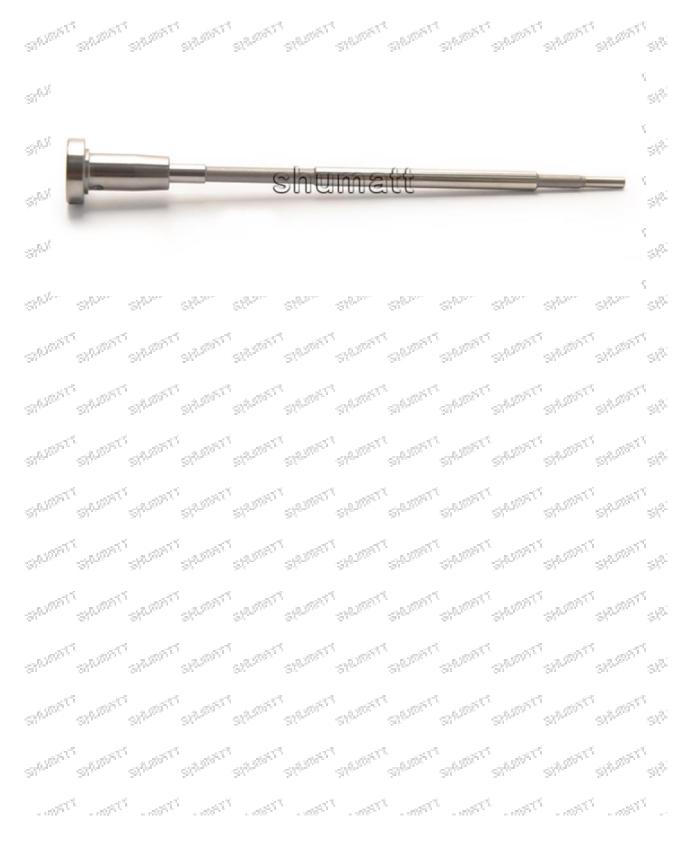

# 1.1.F00VC01051 Injector Valve Assembly's Basic Information

| Title  | China made brand new fuel injector valve assembly F00VC01051 |
|--------|--------------------------------------------------------------|
| SKU1   | G1S8F00VC01051                                               |
| SKU2   | G1S8F00VC01051/ F10000B2BC01051                              |
| SKU3   | G1L10F00VC01051/L10000B2BC01051                              |
| SKU4 S | G1F2F00VC01051/F20000B2BC01051(High quality)                 |

1.3.F00VC01051 Injector Valve Assembly's Specifications and Dimensions Parameters Valve Assembly Size: 13 cm\*2 cm \*2 cm

Valve Assembly Box Size: 14 cm \*3 cm \*3 cm

Valve Assembly Packing Size: 31 cm \*12 cm

Valve Assembly Net Weight: 0.03kg

Valve Assembly Gross Weight: 0.03kg

 $d^{(1)}$ Valve Assembly Quality: China Made Brand New Injector Valve Assembly Valve Assembly MOQ: 4PCS