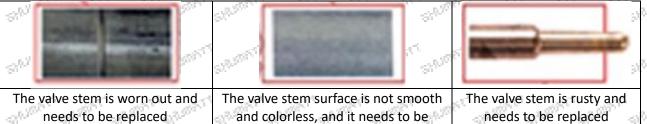

#### SHUMMTT (2) Valve Rod

Microscope amplification 20 times, check the valve rod for wear, not smooth surface color, rust

replaced

The excessive clearance between the stem wear and the housing and between the cap causes an A 58,00 injector delay

A The valve stem lag will cause the injector to start the solenoid to start, and the oil needle can not return quickly after the nozzle is opened

Check the injector components before replacing the injector valve assembly according following the injector service manual to avoid further damage to the injector valve assembly. 1995 C 1997 and the -18 C 