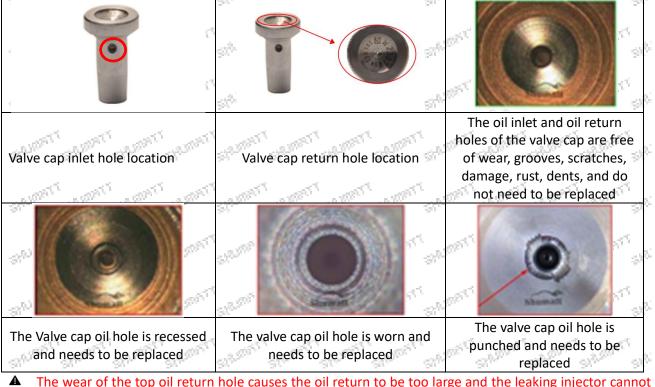

#### (1) Valve Cap

Under the microscope, magnify 20 times to check that the oil inlet hole of the valve cap and the oil return hole of the bonnet are not worn, grooved, scratched, damaged, rusted or dented.

The wear of the top oil return hole causes the oil return to be too large and the leaking injector cannot inject oil
The side inlet hole is blocked causing the injector to establish the pressure chamber and the injector to

▲ The side inlet hole is blocked causing the injector to establish the pressure chamber and the injector to function normally

Wear of the cap cavity can cause the injector to work properly when the injector is badly delayed.