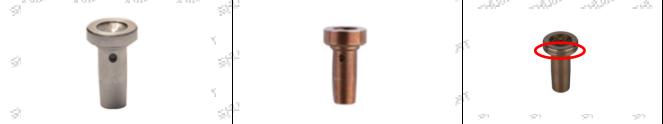

#### (1) Valve Cap

Under the microscope, magnify 20 times to check that the oil inlet hole of the valve cap and the oil return hole of the bonnet are not worn, grooved, scratched, damaged, rusted or dented.

#### SHUMMTT (2) Valve Rod

Microscope amplification 20 times, check the valve rod for wear, not smooth surface color, rust

replaced

The excessive clearance between the stem wear and the housing and between the cap causes an A 58,00 injector delay