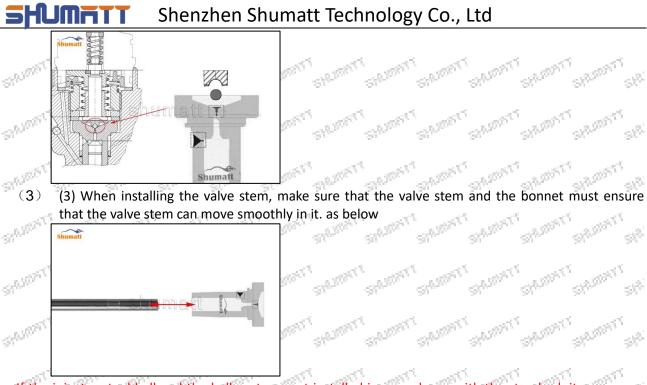

#### (3) Injector Valve Assembly Installation

When matching the valve cap and valve steam, Shumatt strictly complies with the standard of valve cap and valve stem clearance technical indicators to ensure that each valve assembly meets the factory standards and use standards.